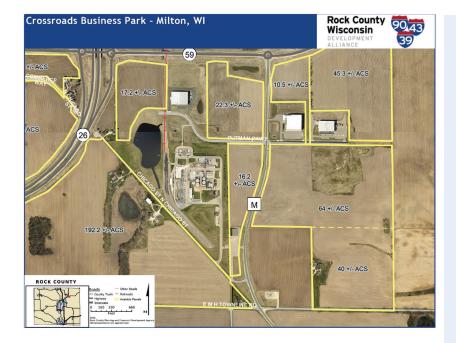

# Crossroads Business Park

Milton, WI

Available acres: 115

## Property and area

Located in the heartland of Rock County, Crossroads Business Park includes 115 acres of shovel-ready sites at the Hwy 26/59 crossroads in Milton, Wisconsin. Highway 26 is Wisconsin's productive central spine with easy, congestion-free access to I-90, Illinois and Chicagoland to the south, the Fox Valley to the north, Janesville to the west, and Whitewater to the east. Bisected by rail, the Crossroads Business Park also offers an advanced logistical network. Industries located within the park include ag processing, packaging, and printing, and the Blackhawk Tech Advanced Manufacturing Training Center is located nearby. This makes it an ideal location for complimentary industries including food processing, value-added agriculture, printing and packaging, health/medical technologies, advanced manufacturing and logistics/supply chain.

#### **CROSSROADS BUSINESS PARK**

Hwy 59 and Hwy 26 Milton, WI 52404