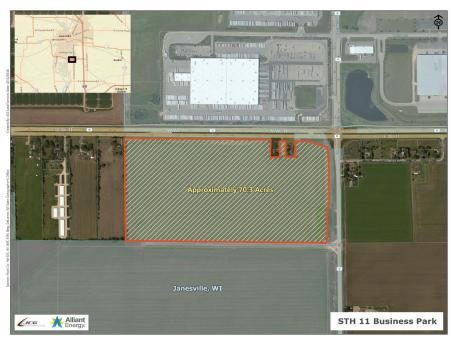

# STH 11 Business Park

Janesville, Wisconsin Available acres: 70.3

### **Property and area**

STH 11 Business Park is a certified shovel-ready site located near the Southern Wisconsin Regional Airport and adjacent to four-lane State Highway 11 and just 1.4 miles from Interstate 39-90. Janesville is located less than two hours of interstate driving from Milwaukee and Chicago, and less than an hour from Madison and Rockford, Illinois. One-day hauls can reach 30 million people in the Midwest, including those in the Twin Cities, Des Moines, Lansing, Indianapolis and Ft. Wayne.

### Site details

Available acres: 70.3 Topography: Flat Zoning: Light industrial Site certification Deloitte Consulting Adjacent available acres: No Setting: Single site Within city limits: Yes