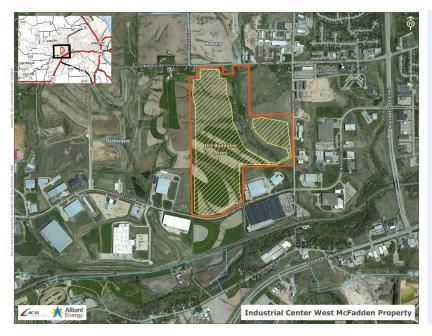

# **Industrial Center West McFadden Property**

Dubuque, Iowa Available acres: 103

## INDUSTRIAL CENTER WEST MCFADDEN PROPERTY

Chavenelle Road Dubuque, Iowa 52002